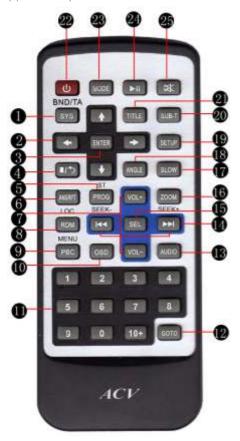

#### ОПИСАНИЕ ПУЛЬТА ДИСТАНЦИОННОГО УПРАВЛЕНИЯ

|              | Кнопка                | Описание                                                  |
|--------------|-----------------------|-----------------------------------------------------------|
|              | Tenonika              | В режиме Радио – переключение                             |
|              | SVS                   | диапазонов / В режиме DVD/SD/                             |
| 1 515        |                       | USB – выбор системы цвета                                 |
| _            | Direction             | <del>-</del>                                              |
|              | keys                  | Управление курсором по меню                               |
|              | Enter                 | Ввод / принять                                            |
|              |                       |                                                           |
| 4            | Stop/Return           | Стоп / Вернуть                                            |
| 6            | Programming           | Режим программирования /<br>Воспроизведения               |
| _            |                       | В режиме DVD/USB/SD – повтор                              |
|              | Repeat /              | трека / директории / все / выкл                           |
| O            | Repeat /<br>Auto save | В режиме Радио – автопоиск и                              |
|              |                       | сохранение станций                                        |
| a            | Volume +/-            | Увеличение / уменьшение                                   |
| V            | volume 1/-            | уровня громкости                                          |
| Ω            | Random                | B режиме DVD/USB/SD –                                     |
| v            | Tundom                | случайное воспроизведение                                 |
| 0            | PBC                   | Включение/выключение                                      |
| <u> </u>     |                       | загрузочного меню диска                                   |
| <b>M</b>     | OSD                   | Отображение информации                                    |
|              |                       | о диске/треке                                             |
| •            | Number keys           | Номера кнопок                                             |
|              |                       | Быстрый переход от текущего                               |
| <b>D</b>     | GOTO                  | трека/эпизода к нужному                                   |
|              |                       | (например от 10 к 33)                                     |
| 46           |                       | В режиме DVD – выбор языка                                |
| B            | Audio                 | субтитров, в режиме USB/SD –                              |
|              |                       | выбор Стерео/Моно                                         |
|              |                       | Поиск радиостанций; переход к                             |
| <b>(</b>     | Seek +/-              | следующему/предыдущему треку/                             |
| _            |                       | эпизоду; ускорение/замедление<br>скорости воспроизведения |
|              |                       | В режиме DVD/USB/SD - переход                             |
| B            | SEL                   | к настройке звука: высокие/                               |
| ₩            | SEL                   | низкие/фэйдер/баланс                                      |
| •            |                       | В режиме DVD – увеличение /                               |
| W            | Zoom                  | уменьшение формата экрана                                 |
| <b>A</b>     | Slow                  | Замедление воспроизведения                                |
|              |                       | файла/трека/эпизода                                       |
| _            | Angle                 | Функция не используется                                   |
| _=           | Setup                 | Настройка системного меню                                 |
| <del>-</del> | Title                 | Меню загрузочного диска                                   |
| 4            | Sub-T                 | Настройка субтитров                                       |
| 2            | Power                 | Включение / Выключение                                    |
| <b>3</b>     | MODE                  | Выбор источника сигнала                                   |
| 2            | Play/Pause            | Воспроизведение / Пауза                                   |
| _            | Mute                  | Приглушение звука                                         |
|              | 1                     |                                                           |