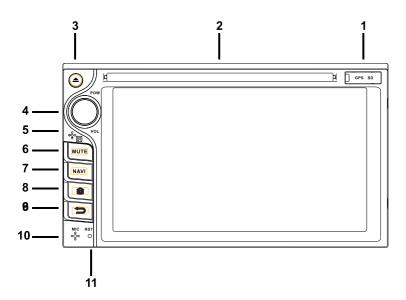

### ОПИСАНИЕ ПЕРЕДНЕЙ ПАНЕЛИ

- 1-GPS-верхний слот/ microSD- нижний слот
- 2-DVD-слот
- 3-Кнопка выброса диска
- 4-Регулятор громкости/Включение устройства
- 5-Приёмник инфракрасного сигнала
- 6-Отключение звука

- 7-Запуск навигационной программы 8-Возврат в главное меню 9-Отмена / Возврат на предыдущую страницу
- 10-Микрофон
- 11-Сброс / перезагрузка устройства