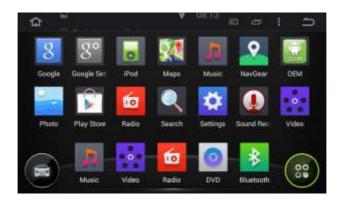

#### 1. Беспроводные сети

#### WI-FI

Активируйте WI-FI модуль, войдите в настройках в «настройки WIFI», после чего нажмите на имя соответствующей сети, либо добавить сеть самостоятельно (по имени сети). С помощью приложения Браузер, Вы можете просматривать интернет-страницы и скачивать другие приложения.

#### Bluetooth

Для использования сервиса Bluetooth, необходимо зайти в настройки, Вы увидите имя и пароль головного устройства. После чего на своём мобильном устройстве включите Bluetooth, нажмите поиск и подключите мультимедиа станцию.