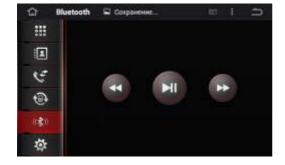

#### Музыка через Bluetooth

Bluetooth устройства поддерживает протокол A2DP, позволяющий воспроизводить музыку в режиме стерео, и осуществлять управление воспроизведением. Если подключенный мобильный телефон также поддерживает данный протокол, просто нажмите Воспроизведение в режиме ожидания Bluetooth и устройство начнет автоматически воспроизводить музыку с мобильного телефона. В данном режиме также доступен выбор предыдущего/следующего трека, остановки/ возобновления воспроизведения и прекращения воспроизведения с помощью соответствующих кнопок