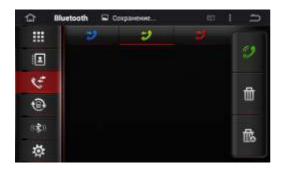

После успешного подключения к телефону, Вы сможете с головного устройства набрать телефонный номер и позвонить:

Вы сможете загрузить свою телефонную книгу и набирать номер телефона:

Список принятых/пропущенных звонков: