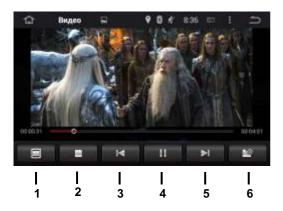

#### ВОСПРОИЗВЕДЕНИЕ АУДИО/ВИДЕО

Для воспроизведения Видео-файлов, запустите соответствующее приложение из главного меню. Файлы могут загружаться с USB/microSD цифровых носителей.

- 1-Во весь экран
- 2-Остановить
- 3-Предыдущий файл
- 4-Воспроизведение/Пауза
- 5-Следующий файл
- 6-Открыть папку с файлами