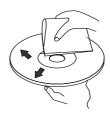

Примечание: проигрыватель совместим с VCD-дисками (1,0/2,0/3,0-версии) и DVD/CD-дисками

1) Старайтесь не прикасаться пальцами к внутренней стороне поверхности диска.

2) Не пользуйтесь дисками с нанесенными участками краски, чернил и прочее.

**3)** Не пользуйтесь наклейками, которые могут оставить следы на поверхности диска.

4) Периодически необходимо протирать диск специальной материей на основе микрофибры (например, микрофибровая замша), круговыми движениями по направлению от центра к внешнему краю.