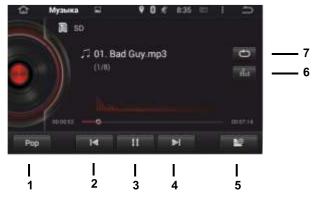

Для воспроизведения Аудио-файлов, запустите соответствующее приложение из главного меню. Файлы могут загружаться с USB/microSD цифровых носителей.

- 1-Выбор эквалайзера
- 2-Предыдущий файл
- 3-Воспроизведение/Пауза
- 4-Следующий файл
- 5-Открыть папку
- 6-Включить/Отключить графическое изображение эквалайзера
- 7-Повтор одного трека / всех/без повтора