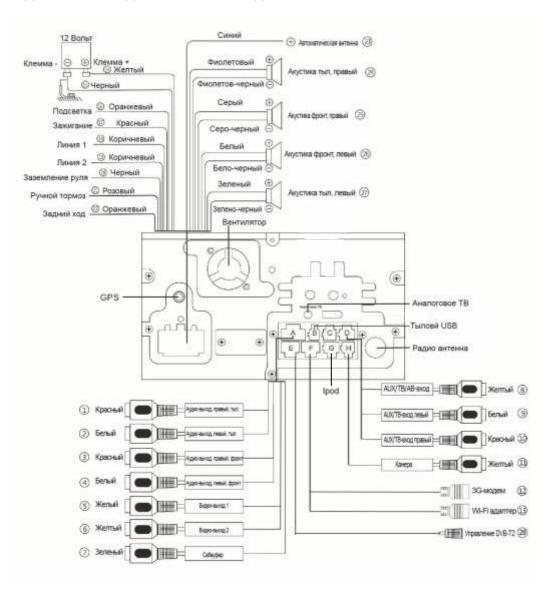

стройстве. Продолжите выполнение инструкций этого пункта, пока не назначите действия для всех кнопок.
- 6. После назначения действий для всех кнопок нажмите иконку Сохранить для сохранения соответствующих настроек. Если Вы закроете данное меню без сохранения, кнопки на руле могут работать неправильно.
- 7. Если после завершения назначения действий вы не хотите сохранять их, нажмите иконку Сброс и закройте меню настройки.
- 8. Если действия кнопок руля по умолчанию соответствуют возможным для назначения действиям в меню настройки, Вы можете не назначать их, и они будут также выполнять свои функции при работе с устройством. Вам необходимо назначить лишь те кнопки, действия по умолчанию, которых не соответствуют возможным для назначения действиям в меню.

#### ДИАГРАММА ПОДКЛЮЧЕНИЯ ПРОВОДОВ



### ОПИСАНИЕ ВОЗМОЖНЫХ НЕИСПРАВНОСТЕЙ И ИХ УСТРАНЕНИЕ

| Проблема                                      | Причина/Решение                              |
|-----------------------------------------------|----------------------------------------------|
| Не включается                                 | Проверьте и убедитесь, не перегорел ли       |
|                                               | предохранитель, замените подходящим          |
|                                               | предохранителем в случае необходимости       |
| Ошибки в работе LCD экрана, экран не работает | Нажмите кнопку RESET                         |
| Невозможно найти радиостанции                 | Проверьте и убедитесь, присутствует и        |
|                                               | подсоединена л