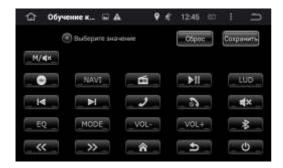

#### ОБУЧЕНИЕ КНОПОК НА РУЛЕ

#### Настройка кнопок на руле

#### Настройка и использование кнопок на руле:

Если в Вашем автомобиле предусмотрены функциональные кнопки на руле, настройте их следующим образом:

- 1. При отключенном питании найдите провод заземления руля Вашего автомобиля (Внимание: у некоторых автомобилей провода три, у некоторых два), затем подключите их к трем проводам напряжения основного блока устройства. Если руль Вашего автомобиля имеет три провода заземления, подключите их к двум любым проводам основного блока устройства; если руль Вашего автомобиля имеет один провод заземления, подключите его к любому проводу основного блока устройства.
- 2. Подключите питание для включения устройства после того как Вы убедитесь в правильном подключении всех проводов от руля.
- 3. Нажмите в системных настройках пункт меню «Обучение кнопок на руле», после чего Вы попадете в меню настройки руля.
- 4. В меню настройки руля нажмите кнопку СБРОС для очистки всех изначальных данных и записей, что будет означать очистку назначений клавиш. Внимание: нажимайте эту кнопку перед внесением любых изменений в данные настройки.
- 5. Затем назначьте действия для клавиш. Нажмите кнопку на руле, а затем на ярлык соответствующего действия, после чего ярлык сменит цвет с серого на желтый. Если затем при нажатии на кнопку на руле ярлык соответствующего действия загорается желтым, Вы все сделали правильно, и действие для кнопки записано на устройстве. Продолжите выполнение инструкций этого пункта, пока не назначите действия для всех кнопок.
- 6. После назначения действий для всех кнопок нажмите иконку Сохранить для сохранения соответствующих настроек. Если Вы закроете данное меню без сохранения, кнопки на руле могут работать неправильно.
- 7. Если после завершения назначения действий вы не хотите сохранять их, нажмите иконку Сброс и закройте меню настройки.
- 8. Если действия кнопок руля по умолчанию соответствуют возможным для назначения действиям в меню настройки, Вы можете не назначать их, и они будут также выполнять свои функции при работе с устройством. Вам необходимо назначить лишь те кнопки, действия по умолчанию, которых не соответствуют возможным для назначения действиям в меню.