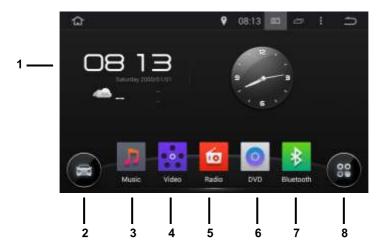

#### ГЛАВНОЕ МЕНЮ

- 1. Текущее время и дата
- 2. Автомобильные функции
- 3. Воспроизведение музыки
- 4. Воспроизведение видео
- 5. Радио
- 6. Воспроизведение DVD
- 7. Bluetooth-меню
- 8. Головного устройства