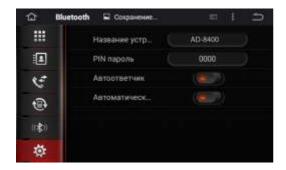

#### Bluetooth

Для использования сервиса Bluetooth, необходимо зайти в настройки, Вы увидите имя и пароль головного устройства. После чего на своём мобильном устройстве включите Bluetooth, нажмите поиск и подключите мультимедиа станцию.

#### Название устройства: AD-8400

#### Пароль: 0000

Если вы желаете, чтобы устройства соединялись между собой автоматически – поставьте отметку в специальном поле - **Автоподключение**. Если нужно, чтобы при входящем звонке, головное устройство принимало звонок по Bluetooth, тогда поставьте отметку в поле **Автоответ**.