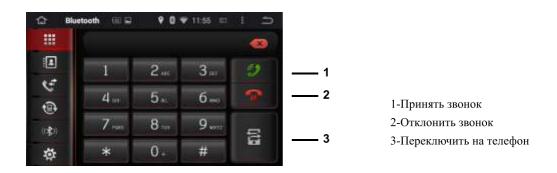

#### ОПЕРАЦИИ ВLUЕТООТН

Для подключения мобильного телефона в режиме работы Bluetooth проделайте следующие шаги:

- 1. Для подключения мобильного телефона откройте панель Bluetooth и нажмите кнопку для подключения устройства AD-8400
- 2. После успешного подключения изображение Bluetooth превратится в ярлык Bluetooth
- 3. Для подключения установлен пароль по умолчанию: 0000.

После успешного подключения к телефону, Вы сможете с головного устройства набрать телефонный номер и позвонить:

Вы сможете загрузить свою телефонную книгу и набирать номер телефона:

Список принятых/пропущенных звонков: