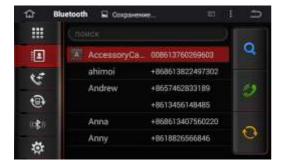

После успешного подключения к телефону, Вы сможете с головного устройства набрать телефонный номер и позвонить:

Вы сможете загрузить свою телефонную книгу и набирать номер телефона:

Список принятых/пропущенных звонков: