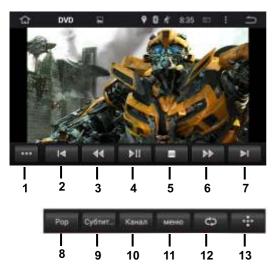

- 1 Вторая страница меню
- 2 Перелистывание назад
- 3 Перемотка назад
- 4 Воспроизведение / Пауза
- 5 Стоп<sup>\*</sup>
- 6 Перемотка вперед
- 7 Перелистывание вперед
- 8 Выбор эквалайзера
- 9 Субтитры
- 10 Канал звука
- 11 Меню диска
- 12 Повтор треков/эпизодов
- 13 Клавиатура

#### -Воспроизведение/Пауза

Нажмите кнопку 4 чтобы поставить на паузу. Повторное нажатие возобновит воспроизведение.

#### -Остановка воспроизведения

Нажмите кнопку 5 для остановки воспроизведения.

#### -Кнопки направления

Нажмите кнопку 1 для перехода на следующую страницу меню

#### -Меню воспроизведения

Нажмите кнопку 11 для перехода в режим меню [Внимание: данный режим доступен только при использовании диска VCD 2.0, поддерживающего меню воспроизведения или DVD].

### -Быстрая перемотка назад/вперед

Удерживайте кнопки 2 или 6 для быстрой перемотки назад или вперед с различной скоростью [x2, x4, x8 или x20 в зависимости от длительности нажатия]. Коротко нажмите кнопку 4 для возврата к нормальному воспроизведению.