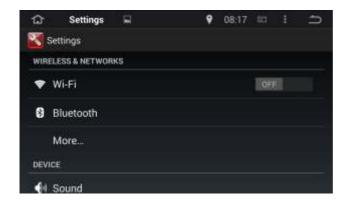

#### СИСТЕМНЫЕ НАСТРОЙКИ

#### 1. Беспроводные сети

#### WI-FI

Активируйте WI-FI модуль, войдите в настройках в «настройки WIFI», после чего нажмите на имя соответствующей сети, либо добавить сеть самостоятельно (по имени сети). С помощью приложения Браузер, Вы можете просматривать интернет-страницы и скачивать другие приложения.

#### 2. Устройство