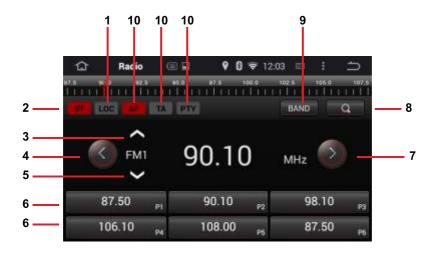

- 1 Локальные радиостанции
- 2 Стерео / Моно
- 3/5 Переключение диапазонов по порядку
- 4/7 Ручной поиск радиостанций назад/вперед
- 6 Список радиостанций
- 8 Автоматический поиск радиостанций
- 9 Выбор диапазона радио АМ/FМ
- 10 Настройки RDS

#### Ручной поиск

Нажмите кнопки 4,5 для поиска радиостанций вручную. При длинном нажатии будет включен пошаговый поиск, при коротком нажатии – автоматический поиск до ближайшей частоты

#### Автоматический поиск

Нажмите кнопку 8, после чего устройство выполнит автоматический поиск радиостанций и запишет их частоты в слоты 1-6, каждая из найденных радиостанций будет проигрываться в течение 10 минут.

#### Стерео/Моно

Нажмите кнопку 2 для выбора режима воспроизведения звука в режиме стерео / моно

#### Режим нахождения местных станций

Нажмите кнопку 1 для выбора режима нахождения станций. При первом нажатии устройство будет выполнять поиск в коротковолновом режиме, и ловить только станции с сильным сигналом. После второго нажатия устройство перейдет в обычный режим, и будет ловить все доступные станции, в том числе с плохим сигналом.

#### Выбор диапазонов

Для выбора диапазонов, нажмите -3/5: FM1/ FM2/ FM3/AM1/AM2 позволяют выбирать диапазон в указанном порядке.

#### Система RDS

А. [РТҮ] выбор Вашего любимого стиля радио, спустя 2 секунды после установки начнется поиск станции, соответствующей Вашему стилю;

Б. [ТА] автоматический поиск радиостанций, поставляющих функцию Системы Радио Данных В. [АF] Функция поиска определенной звуковой частоты.

Если сигнал текущей радиостанции слишком слабый, в течение 50 секунд устройство найдет и покажет радиостанцию аналогичного стиля с более сильным сигналом.

#### Сохранение радиостанции

В режиме проигрывания радиостанции нажмите на один из слотов 6 в течение 2 секунд для записи в него частоты этой радиостанции. Впоследствии, чтобы воспроизвести Вашу любимую радиостанцию, коснитесь соответствующего слота 6.